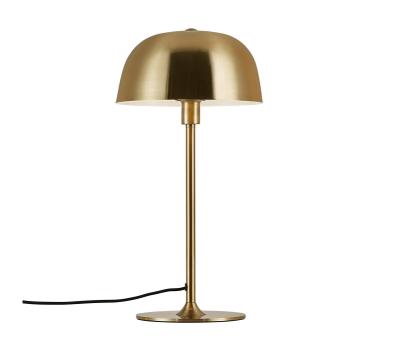

Contemporary art deco style 
Brass adds cosiness and warmth to the interior

The brass trend is increasing everywhere - also for lamps and complements the minimalistic Nordic design style in the most beautiful way. Cera is made of brass that adds warmth, cosiness and exclusivity to the bright interior design. The round shape of the lampshade creates nice visual volume to the slim frame.

Cera table lamp provides a cosy downward light and can be used, for example, in the windowsill, on the small table or the desk.