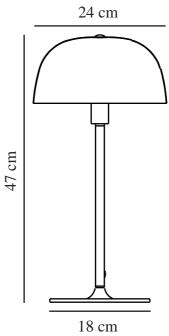

Primary material: Metal Colour of the cable: Black Length of the cable (cm): 150 Surface material of the cable: Textile Is the cable replaceable: False Colour: Brass Height (cm) : 47 Tube Diameter (cm): 1.6 Shade Diameter (cm): 24