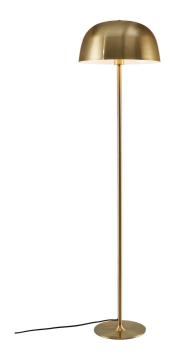

## **CERA | FLOOR LAMP | BRASS**

2010244035

Voltage (V): 230 Volt IP degree: IP20 Maximum bulb wattage (W): 60 Class (Class 1, Class 2, Class 3): Class 2 (Double isolated) Socket type: E27 Switch placement: On the cable

• Contemporary art deco style • Brass adds cosiness and warmth to the interior

The brass trend is increasing everywhere - also for lamps and complements the minimalistic Nordic design style in the most beautiful way. Cera is made of brass that adds warmth, cosiness and exclusivity to the bright interior design. The round shape of the lampshade creates nice visual volume to the slim frame.

Cera floor lamp provides a cosy downward light and can be used, for example, behind the couch or your favourite chair.