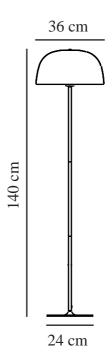

Primary material: Metal Colour of the cable: Black Length of the cable (cm): 150 Surface material of the cable:

Textile

Is the cable replaceable: False

Colour: Brass

Height (cm): 140 Tube Diameter (cm): 1.9 Shade Diameter (cm): 36