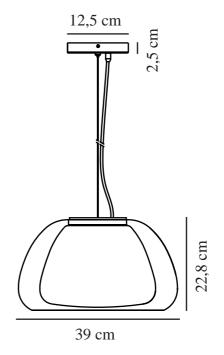

Textile

Is the cable replaceable: False

Colour: Clear

Height (cm): 22.8 Width (cm): 39 Shade Diameter (cm): 39 Lenght (cm): 39

EAN: 5704924001628 TUN: 2100600

Item Number: 2010783001 Pcs Per Master Carton: 2 Sales Box Height (cm): 28 Sales Box Width(cm): 46 Sales Box Depth (cm): 46 Sales Box Volume m³: 0.0592 Product net weight (kg): 3.7