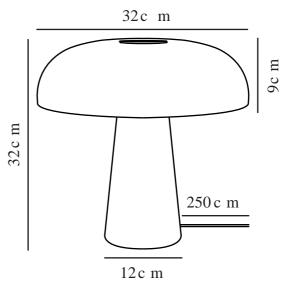

Colour: Grey

Height (cm): 32 Width (cm): 32 Shade Diameter (cm): 32 Shade Height (cm): 9 Outdoor base dimension (cm): 12 Lenght (cm): 32

EAN: 5704924009358 Item Number: 2020505010 Pcs Per Master Carton: 2 Sales Box Height (cm): 54
Sales Box Width(cm): 39
Sales Box Depth (cm): 17.5
Sales Box Volume m³: 0.0369
Product net weight (kg): 4.1805