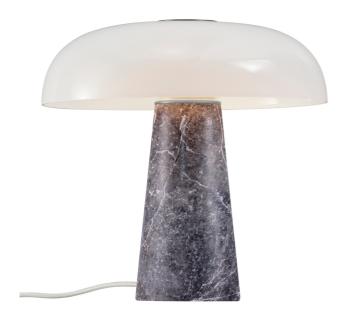

• Sophisticated and elegant design • Exclusive marble, glass and brushed steel
• Soft, diffused light through the opalized glass shade

Glossy is the epitome of tasteful and sophisticated design. Danish designer Maria Berntsen has created a table lamp that oozes of Nordic minimalism, where the combination of the exclusive materials, marble, brushed steel and opal white glass contributes to an incredibly elegant design. Glossy is named after the shiny surface of the opal white glass, which lets a soft and comfortable light shine through

Marble is a unique natural material and therefore lines, colours and patterns may vary from lamp to lamp. This is a part of the charm of working with natural materials.