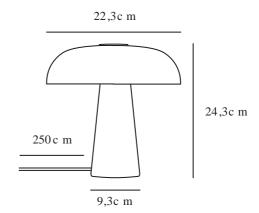

Primary material: Marble Secondary material: Glass Colour of the cable: White Length of the cable (cm): 250 Surface material of the cable:

Textile

Is the cable replaceable: False

Colour: White

Height (cm): 24.3 Width (cm): 22 Shade Diameter (cm): 22.3 Outdoor base dimension (cm): 9.3 Lenght (cm): 22.3