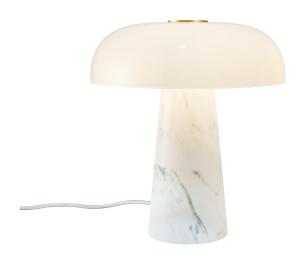

Sophisticated minimalist design • Exclusive marble, glass and brushed brass
Soft diffused light through the applied glass a Aministrus version that is perfect.

• Soft, diffused light through the opalised glass • A miniature version that is perfect for smaller spaces

Glossy is the epitome of tasteful and sophisticated design. Danish designer Maria Berntsen has created a "mini version" of the classic table lamp that oozes Nordic minimalism, and where exclusive materials like marble, brass and opal white glass all contribute to an incredibly elegant design. Glossy takes its name from the shiny surface of the opal white glass, which lets a soft and pleasant light shine through.

Marble is a unique natural material and therefore lines, colours and patterns may vary from lamp to lamp. This is part of the charm of working with natural materials.