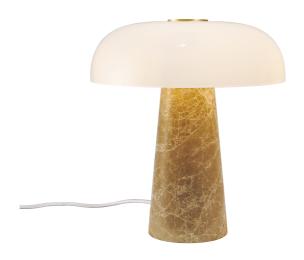

 Soft, diffused light through the opalised glass • A miniature version that is perfect for smaller spaces

Glossy is the epitome of tasteful and sophisticated design. Danish designer Maria Berntsen has created a "mini version" of the classic table lamp that oozes Nordic minimalism, and where exclusive materials like marble, brass and opal white glass all contribute to an incredibly elegant design. Glossy takes its name from the shiny surface of the opal white glass, which lets a soft and pleasant light shine through.

Marble is a unique natural material and therefore lines, colours and patterns may vary from lamp to lamp. This is part of the charm of working with natural materials.