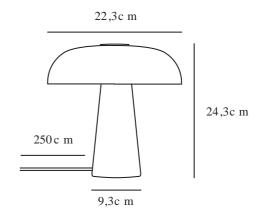

Primary material: Marble Secondary material: Glass Colour of the cable: White Length of the cable (cm): 250 Surface material of the cable:

Textile

Is the cable replaceable: False

Colour: Beige

Height (cm): 24.3 Width (cm): 22 Shade Diameter (cm): 22.3 Outdoor base dimension (cm): 9.3 Lenght (cm): 22.3