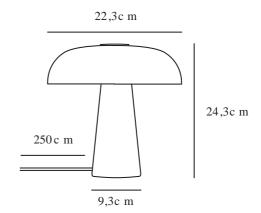

Colour: Pink

Height (cm): 24.3 Width (cm): 22 Shade Diameter (cm): 22.3 Outdoor base dimension (cm): 9.3 Lenght (cm): 22.3

EAN: 5704924024009 Item Number: 2520015057 Pcs Per Master Carton: 3 Sales Box Height (cm): 43 Sales Box Width(cm): 31.5 Sales Box Depth (cm): 15 Sales Box Volume m³: 0.0203 Product net weight (kg): 2.9