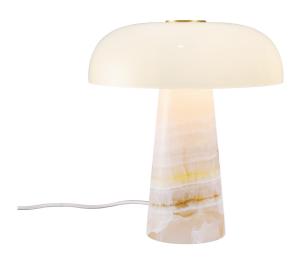

## **GLOSSY MINI | TABLE LAMP | PINK**

2520015057

Voltage (V): 220-240 Volt IP degree: IP20

Maximum bulb wattage (W): 15 Class (Class 1, Class 2, Class 3): Class 2 (Double isolated)

Socket type: E14 Switch placement: On the cable

• Sophisticated minimalist design • Exclusive jade, glass and brushed brass
• Soft, diffused light through the opalised glass • A miniature version that is perfect for smaller spaces

Glossy is the epitome of tasteful and sophisticated design. Danish designer Maria Berntsen has created a "mini version" of the classic table lamp that oozes Nordic minimalism, and where exclusive materials like jade, brass and opal white glass all contribute to an incredibly elegant design. Glossy takes its name from the shiny surface of the opal white glass, which lets a soft and pleasant light shine through.

Pink jade is a rare variety of jade and therefore lines, colours and patterns may vary from lamp to lamp. This is part of the charm of working with natural materials.