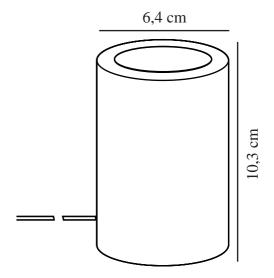

Colour: Black

Height (cm): 10.3 Width (cm): 6.4

EAN: 5701581371989 TUN: 1902482 Item Number: 45875003 Pcs Per Master Carton: 3 Sales Box Height (cm): 12 Sales Box Width(cm): 8 Sales Box Depth (cm): 12 Sales Box Volume m³: 0.0012 Product net weight (kg): 0.68