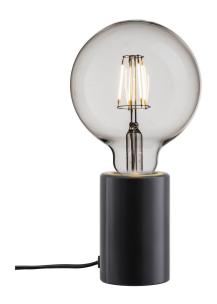

- Nature style Genuine marble in natures playful colours
- Create your own design expression with a decorative bulb

With Siv, simplicity is key. The heavy marble base elegantly contrasts the warm, decorative light source and creates an effectful design expression. Create your own look by adding a bulb that fits into your interior.

Marble is a unique natural material and therefore lines, colours and patterns may vary from lamp to lamp. This is a part of the charm of working with natural materials.