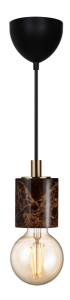

## SIV | PENDANT KIT | BROWN

45883018

Voltage (V): 220-240 Volt IP degree: IP20

Maximum bulb wattage (W): 60 Class (Class 1, Class 2, Class 3): Class 2 (Double isolated)

Socket type: E27

Socket type: E27

Parallel connection: False

Primary material: Marble Secondary material: Metal Colour of the cable: Black Length of the cable (cm): 200 Surface material of the cable:

Textile

Is the cable replaceable: False

Colour: Brown

Height (cm): 10.5 Width (cm): 6.5 Lenght (cm): 6.5

• Natural style • Genuine marble in nature's playful colours

Create your own design expression with a decorative bulb • Marble structure means that not two are alike

This design light is rooted in raw nature and emphasises contrast between stylish, coloured marble finish and warm decorative light source.

Marble is a unique natural material and therefore lines, colours and patterns may vary from lamp to lamp. This is a part of the charm of working with natural materials.