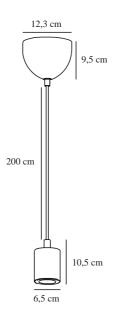

Primary material: Marble Secondary material: Metal Colour of the cable: Black Length of the cable (cm): 200 Surface material of the cable:

Textile

Is the cable replaceable: False

Colour: Brown

Height (cm): 10.5 Width (cm): 6.5 Lenght (cm): 6.5

Mount directly into insulation:

False

EAN: 5704924011542 TUN: 2276928

Item Number: 45883018

Pcs Per Master Carton: 3 Sales Box Height (cm): 13.5 Sales Box Width(cm): 13 Sales Box Depth (cm): 13 Sales Box Volume m³: 0.0023 Product net weight (kg): 0.69