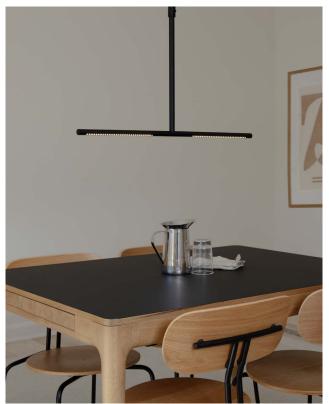

## OMNI CEILING LAMP

Designed by Søren Ravn Christensen

Expanding the Omni lighting collection with another exceptional design, UMAGE proudly unveils Omni ceiling - the ceiling lamp to spruce up your home.

With its sleek and simple design, Omni ceiling effortlessly fuses form and function. It captivates any space with its soft, serene illumination and transforms the atmosphere.

Crafted with meticulous attention to detail, the minimalistic shape of Omni ceiling exudes sophistication and elegance, demanding attention without overpowering the surrounding decor. Its unfussy design serves as a statement piece while harmoniously blending into any interior setting.

Designed by Chief Creative Developer at UMAGE, Søren Ravn Christensen, Omni ceiling embraces versatility by incorporating a telescopic function, allowing effortless height adjustment to suit your desired lighting arrangement. The lamp and its two light panels can rotate 360 degrees, granting you unparalleled control over the light's placement and framing. It offers endless possibilities to suit the ambience according to your preference. To further enhance its adaptability, the Omni ceiling lamp is also dimmable with external dimmers, offering the ultimate level of customisation and mood setting.