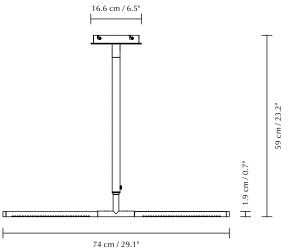

## **OMNI CEILING LAMP**

Designed by Søren Ravn Christensen

Pendant lamp

DIMENSIONS (H × W × D)

 $59-133.4 \times 74 \times 6.6 \text{ cm} / 23.2-52.5 \times 29.1 \times 2.6$ "

MARKINGS, TESTS & CERTIFICATIONS
CE, UKCA (for indoor use), IP2X