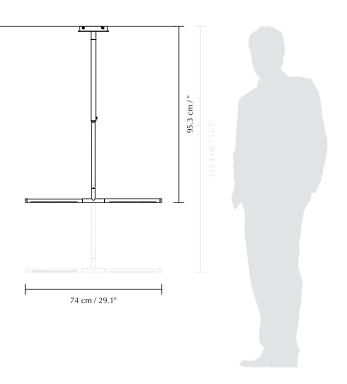

## **OMNI CEILING LAMP**

Designed by Søren Ravn Christensen

Pendant lamp

DIMENSIONS (H × W × D)

 $59-133.4 \times 74 \times 6.6 \text{ cm} / 23.2-52.5 \times 29.1 \times 2.6$ "

MARKINGS, TESTS & CERTIFICATIONS
CE, UKCA (for indoor use), IP2X