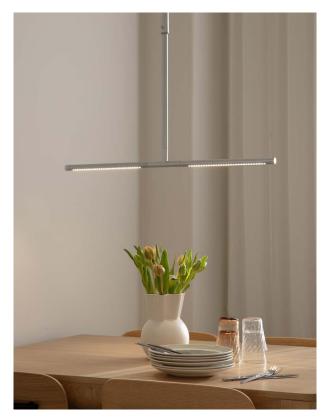

## OMNI CEILING LAMP

Designed by Søren Ravn Christensen

Expanding the Omni lighting collection with another exceptional design, UMAGE proudly unveils Omni ceiling - the ceiling lamp to spruce up your home.

With its sleek and simple design, Omni ceiling effortlessly fuses form and function. It captivates any space with its soft, serene illumination and transforms the atmosphere.

Crafted with meticulous attention to detail, the minimalistic shape of Omni ceiling exudes sophistication and elegance, demanding attention without overpowering the surrounding decor. Its unfussy design serves as a statement piece while harmoniously blending into any interior setting.

Designed by Chief Creative Developer at UMAGE, Søren Ravn Christensen, Omni ceiling embraces versatility by incorporating a telescopic function, allowing effortless height adjustment to suit your desired lighting arrangement. The lamp and its two light panels can rotate 360 degrees, granting you unparalleled control over the light's placement and framing. It offers endless possibilities to suit the ambience according to your preference. To further enhance its adaptability, the Omni ceiling lamp is also dimmable with external dimmers, offering the ultimate level of customisation and mood setting.