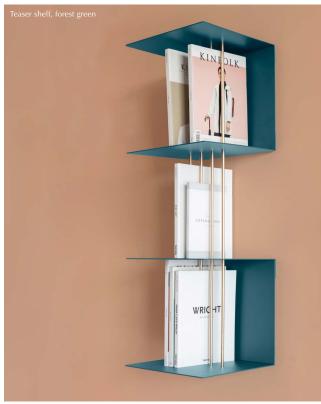

#### SHOW ME, SHOW ME NOT, SHOW ME...

Instantly recognisable with its simple combination of graceful thin bars and slim sculptured metal, Teaser is the perfect shelf for displaying your favourite items.

Its linear design creates an eye-catching wall piece that suits virtually any room.

Teaser is ideal for all sorts of purposes, from keeping your papers in order to displaying your most treasured possessions.

Teaser's clever construction allows you to turn one shelf into three shelves on top of each other simply by adding 4 extra space rod bars and placing them in between two shelves.

Find more info on our website umage.com