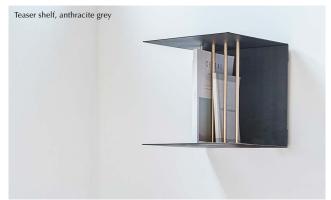

#### SHOW ME, SHOW ME NOT, SHOW ME...

Instantly recognisable with its simple combination of graceful thin bars and slim sculptured metal, Teaser is the perfect shelf for displaying your favourite items.

Its linear design creates an eye-catching wall piece that suits virtually any room.

Teaser is ideal for all sorts of purposes, from keeping your papers in order to displaying your most treasured possessions.

Teaser's clever construction allows you to turn one shelf into three shelves on top of each other simply by adding 4 extra space rod bars and placing them in between two shelves.

Find more info on our website umage.com