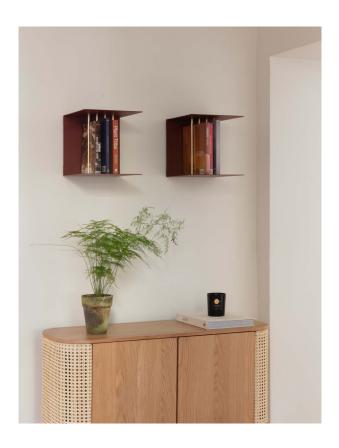

#### SHOW ME, SHOW ME NOT, SHOW ME...

Instantly recognisable with its simple combination of graceful thin bars and slim sculptured metal, Teaser is the perfect shelf for displaying your favourite items.

Its linear design creates an eye-catching wall piece that suits virtually any room.

Teaser is ideal for all sorts of purposes, from keeping your papers in order to displaying your most treasured possessions.

Teaser's clever construction allows you to turn one shelf into three shelves on top of each other simply by adding 4 extra space rod bars and placing them in between two shelves.

Find more info on our website umage.com