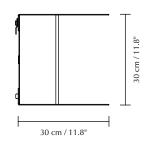

#### DIMENSIONS ( $H \times W \times D$ )

 $30 \times 30 \times 30 \text{ cm} / 11.8 \times 11.8 \times 11.8$ "

**MATERIAL** 

Aluminium and steel

WEIGHT

2.5 kg / 5.5 lb

WEIGHT INCL. PACKAGING

3.2 kg / 7.1 lb