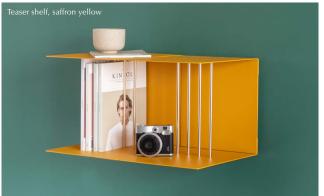

#### SHOW ME, SHOW ME NOT, SHOW ME...

Instantly recognisable with its simple combination of graceful thin bars and slim sculptured metal, Teaser is the perfect shelf for displaying your favourite items.

Its linear design creates an eye-catching wall piece that suits virtually any room.

Teaser is ideal for all sorts of purposes, from keeping your papers in order to displaying your most treasured possessions.

Teaser's clever construction allows you to turn one shelf into three shelves on top of each other simply by adding 4 extra space rod bars and placing them in between two shelves.

Find more info on our website umage.com