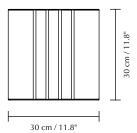

#### DIMENSIONS ( $H \times W \times D$ )

 $30 \times 30 \times 30 \text{ cm} / 11.8 \times 11.8 \times 11.8$ "

**MATERIAL** 

Aluminium and steel

WEIGHT

2.5 kg / 5.5 lb

WEIGHT INCL. PACKAGING

3.2 kg / 7.1 lb