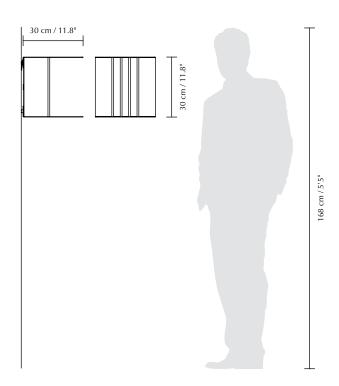

#### DIMENSIONS ( $H \times W \times D$ )

 $30 \times 30 \times 30 \text{ cm} / 11.8 \times 11.8 \times 11.8$ "

**MATERIAL** 

Aluminium and steel

WEIGHT

2.5 kg / 5.5 lb

WEIGHT INCL. PACKAGING

3.2 kg / 7.1 lb